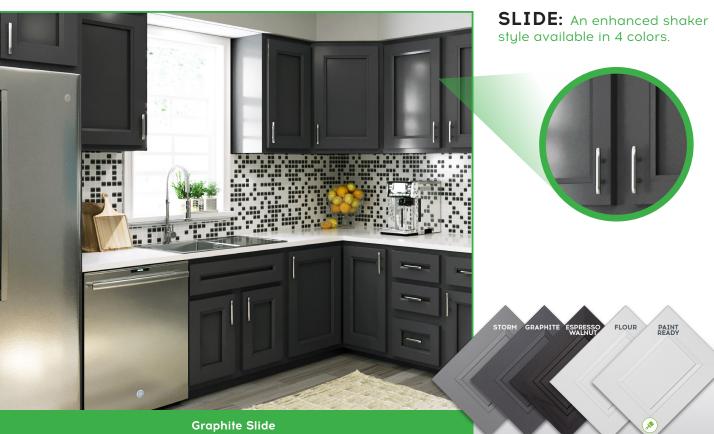

# YOUR FAST, EASY & AFFORDABLE SOLUTION TO CABINET REMODELING



Arch Satin Nickel, Chrome, Matte Black, Rose Gold 6", 7-1/8"; 1-7/16" Knob



Loft Satin Nickel, Chrome, Matte Black, Rose Gold 4-5/8", 5-7/8"; 15/16" Knob



Square Satin Nickel, Chrome, Matte Black, Rose Gold 4-1/4", 5-7/16"; 15/16" Knob



We provide quick delivery and huge savings compared to full cabinet replacement. Our kit and video instructions are all you need to easily rejuvenate your kitchen and bath.

> We are constantly delivering new items and enhancements to our product line. Please contact your sales rep for the most current product information.

# CALL YOUR REP TODAY TO FIND OUT MORE!



Customer Support: 234-226-4915



#### **PRODUCT MENU**

### DOOR STYLES AND COLORS





#### DOOR STYLES AND COLORS