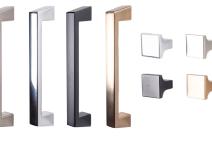

# YOUR FAST, EASY & AFFORDABLE SOLUTION TO CABINET REMODELING

Arch Satin Nickel, Chrome, Matte Black, Rose Gold 6", 7-1/8"; 1-7/16" Knob

Loft Satin Nickel, Chrome, Matte Black, Rose Gold 4-5/8", 5-7/8"; 15/16" Knob

Square Satin Nickel, Chrome, Matte Black, Rose Gold 4-1/4", 5-7/16"; 15/16" Knob

We provide quick delivery and huge savings compared to full cabinet replacement. Our kit and video instructions are all you need to easily rejuvenate your kitchen and bath.