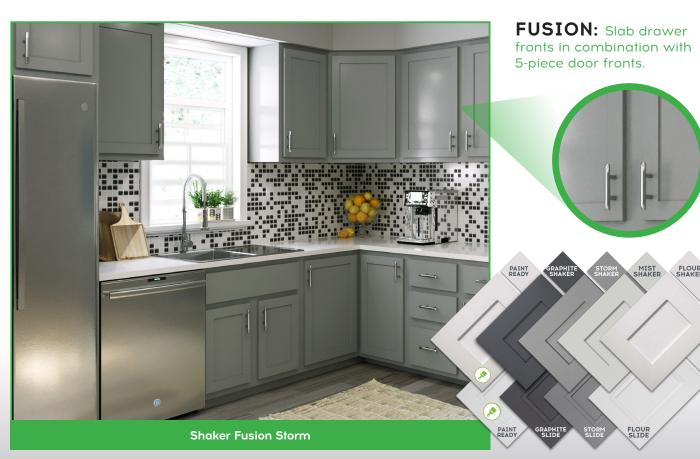

old 4-1/2", 5-7/8"; 1-7/32" Knob



# YOUR FAST, EASY & AFFORDABLE SOLUTION TO CABINET REMODELING



Arch Satin Nickel, Chrome, Matte Black, Rose Gold 6", 7-1/8"; 1-7/16" Knob



Loft Satin Nickel, Chrome, Matte Black, Rose Gold 4-5/8", 5-7/8"; 15/16" Knob



Square Satin Nickel, Chrome, Matte Black, Rose Gold 4-1/4", 5-7/16"; 15/16" Knob



We provide quick delivery and huge savings compared to full cabinet replacement. Our kit and video instructions are all you need to easily rejuvenate your kitchen and bath.

> We are constantly delivering new items and enhancements to our product line. Please contact your sales rep for the most current product information.

# CALL YOUR REP TODAY TO FIND OUT MORE!



Customer Support: 234-226-4915



#### **PRODUCT MENU**

### DOOR STYLES AND COLORS





#### DOOR STYLES AND COLORS