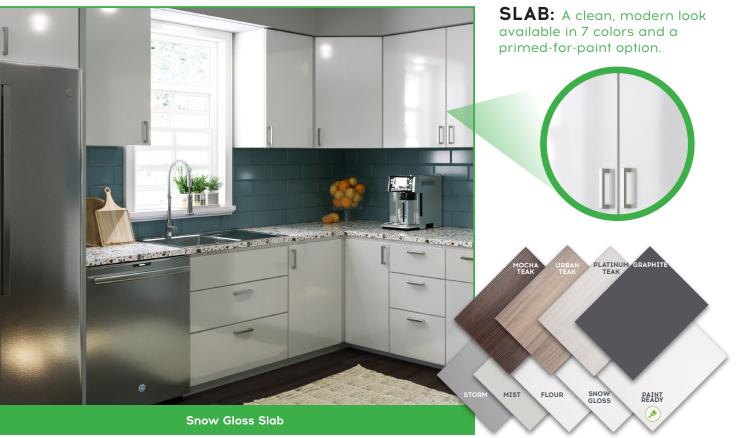

b



# YOUR FAST, EASY & AFFORDABLE SOLUTION TO CABINET REMODELING



Arch Satin Nickel, Chrome, Matte Black, Rose Gold 6", 7-1/8"; 1-7/16" Knob



Loft Satin Nickel, Chrome, Matte Black, Rose Gold 4-5/8", 5-7/8"; 15/16" Knob



Square Satin Nickel, Chrome, Matte Black, Rose Gold 4-1/4", 5-7/16"; 15/16" Knob



We provide quick delivery and huge savings compared to full cabinet replacement. Our kit and video instructions are all you need to easily rejuvenate your kitchen and bath.

> We are constantly delivering new items and enhancements to our product line. Please contact your sales rep for the most current product information.

# CALL YOUR REP TODAY TO FIND OUT MORE!



Customer Support: 234-226-4915



#### **PRODUCT MENU**

### DOOR STYLES AND COLORS





#### DOOR STYLES AND COLORS