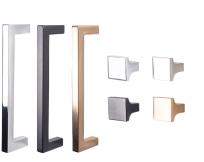

## HANDLES, PULLS & KNOBS

Bar Pull Satin Nickel & Matte Black 4-1/2", 6"; 2" T-Knob; 1-1/4" Round Knob

Artisan Satin Nickel, Chrome, Matte Black, Rose Gold 4-3/4", 6-1/16"; 1-7/32" Knob

Cottage Satin Nickel, Chrome, Matte Black, Rose Gold 4-1/2", 5-7/8"; 1-7/32" Knob