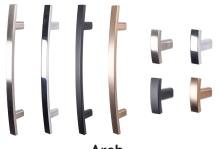

# YOUR FAST, EASY & AFFORDABLE SOLUTION TO CABINET REMODELING

Arch Satin Nickel, Chrome, Matte Black, Rose Gold 6", 7-1/8"; 1-7/16" Knob

Loft Satin Nickel, Chrome, Matte Black, Rose Gold 4-5/8", 5-7/8"; 15/16" Knob