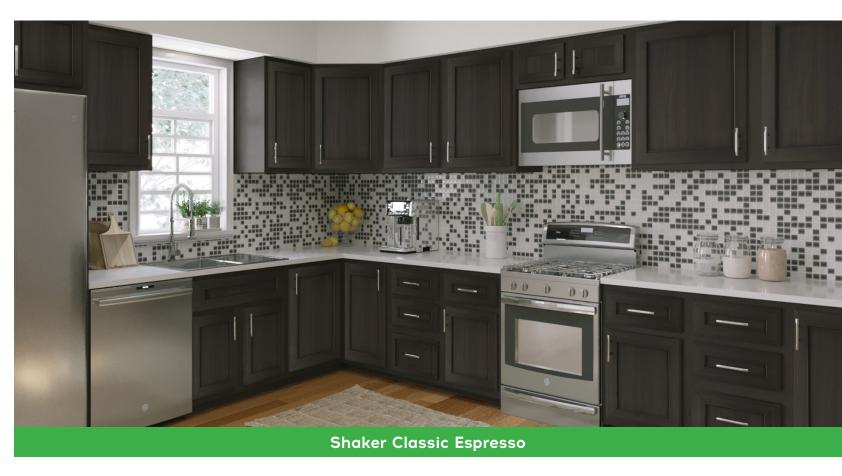

## HANDLES, PULLS & KNOBS



Bar Pull Satin Nickel & Matte Black 4-1/2", 6"; 2" T-Knob; 1-1/4" Round Knob



Artisan Satin Nickel, Chrome, Matte Black, Rose Gold 4-3/4", 6-1/16"; 1-7/32" Knob



Cottage Satin Nickel, Chrome, Matte Black, Rose Gold 4-1/2", 5-7/8"; 1-7/32" Knob



# YOUR FAST, EASY & AFFORDABLE SOLUTION TO CABINET REMODELING



Arch Satin Nickel, Chrome, Matte Black, Rose Gold 6", 7-1/8"; 1-7/16" Knob



Loft Satin Nickel, Chrome, Matte Black, Rose Gold 4-5/8", 5-7/8"; 15/16" Knob



Square Satin Nickel, Chrome, Matte Black, Rose Gold 4-1/4", 5-7/16"; 15/16" Knob



We provide quick delivery and huge savings compared to full cabinet replacement. Our kit and video instructions are all you need to easily rejuvenate your kitchen and bath.

> We are constantly delivering new items and enhancements to our product line. Please contact your sales rep for the most current product information.

# CALL YOUR REP TODAY TO FIND OUT MORE!



Customer Support: 234-226-4915



#### **PRODUCT MENU**

### DOOR STYLES AND COLORS





#### DOOR STYLES AND COLORS