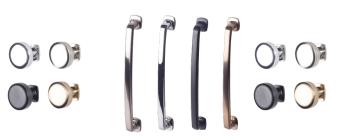

# YOUR FAST, EASY & AFFORDABLE SOLUTION TO CABINET REMODELING

Arch Satin Nickel, Chrome, Matte Black, Rose Gold 6", 7-1/8"; 1-7/16" Knob

Loft Satin Nickel, Chrome, Matte Black, Rose Gold 4-5/8", 5-7/8"; 15/16" Knob