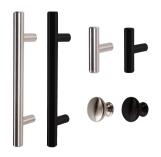

## HANDLES, PULLS & KNOBS

Bar Pull Satin Nickel & Matte Black 4-1/2", 6"; 2" T-Knob; 1-1/4" Round Knob

Artisan Satin Nickel, Chrome, Matte Black, Rose Gold 4-3/4", 6-1/16"; 1-7/32" Knob

Cottage Satin Nickel, Chrome, Matte Black, Rose Gold 4-1/2", 5-7/8"; 1-7/32" Knob