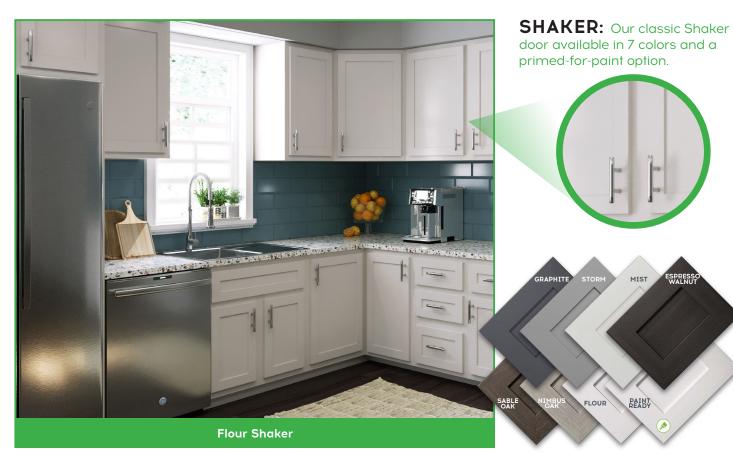

Gold 4-1/2", 5-7/8"; 1-7/32" Knob



# YOUR FAST, EASY & AFFORDABLE SOLUTION TO CABINET REMODELING



Arch Satin Nickel, Chrome, Matte Black, Rose Gold 6", 7-1/8"; 1-7/16" Knob



Loft Satin Nickel, Chrome, Matte Black, Rose Gold 4-5/8", 5-7/8"; 15/16" Knob



Square Satin Nickel, Chrome, Matte Black, Rose Gold 4-1/4", 5-7/16"; 15/16" Knob



We provide quick delivery and huge savings compared to full cabinet replacement. Our kit and video instructions are all you need to easily rejuvenate your kitchen and bath.

> We are constantly delivering new items and enhancements to our product line. Please contact your sales rep for the most current product information.

# CALL YOUR REP TODAY TO FIND OUT MORE!



Customer Support: 234-226-4915



#### **PRODUCT MENU**

### DOOR STYLES AND COLORS





#### DOOR STYLES AND COLORS