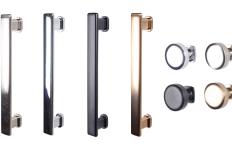

Square Satin Nickel, Chrome, Matte Black, Rose Gold 4-1/4", 5-7/16"; 15/16" Knob

We provide quick delivery and huge savings compared to full cabinet replacement. Our kit and video instructions are all you need to easily rejuvenate your kitchen and bath.